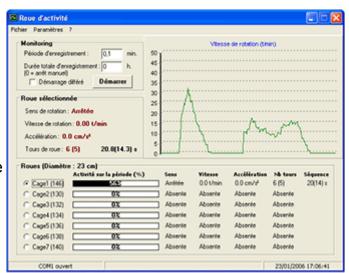

Models rat et mice

The Intellibio Activity Wheel measures and records activity parameters:

- Sense of rotation
- Distance travelled
- Numbers of turn
- Acceleration
- Total time in the wheel
- Average Speed

#### SOFTWARE ACTIVITYWHEEL

- Good laboratory practice (GLP)
- Windows® 2000 and Windows® XP compatible.
- Required configuration 1GHz and 256 Mo me mory.
- Monitors average activity of each wheel.
- Records data for all wheels over very long time periods.
- Visualize and record in real time the turn number, sense of rotation, speed, acceleration and distance covered.
- Activity Recording with regular interval

#### **Option:**

The Blocking Menu allows a « Blocked Period » to be planned for a selected number of wheels, with choice of timing, duration and cycle repetition

(see to the user guide)