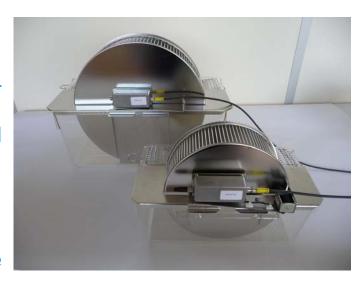

# Cage with a Rodent Activity Wheel with software ACTIVITYWHEEL

- Spontaneous motor activity and circadian rhythms
- Easy measurement of rodent activity for mice, rat and hamster
- Activity measurements via infrared sensors
- Data measured and recorded by means of our software
- « ACTIVITYWHEEL »
- Living area and free access to the wheel, up to 32 systems
- Short term/Long term monitoring

Models rat et mice

The Intellibio Activity Wheel measures and records activity parameters:

- Sense of rotation
- Distance travelled
- Numbers of turn
- Acceleration
- Total time in the wheel
- Average Speed

### **TECHNICAL SPECIFICATIONS**

| Cage       | Polycarbonate Mice: Overall, LxWxh 365x207x140 mm (143.70x81.49x55.12 in) Floor Area: cage wihtout wheel: 530 cm² (82.17 in2) Rat: Overall, LxWxh 480x265x210 mm (188.97x104.33x82.68 in) Floor Area: cage wihtout wheel: 940 cm² (145.73 in2) |
|------------|------------------------------------------------------------------------------------------------------------------------------------------------------------------------------------------------------------------------------------------------|
| Wheel      | Precision: +/- 30° MICE: Ø: 230 mm (90.55 in) W: 75 mm (29.52 in) RAT: Ø 350 mm (137.79 in) W: 100 mm (39.37 in) Stainless steel wheel                                                                                                         |
| Cage cover | Cover, stainless stell wire, with feeding place and water bottle place Falling Wire Clip                                                                                                                                                       |
| Weight:    | Cage: 700g.                                                                                                                                                                                                                                    |